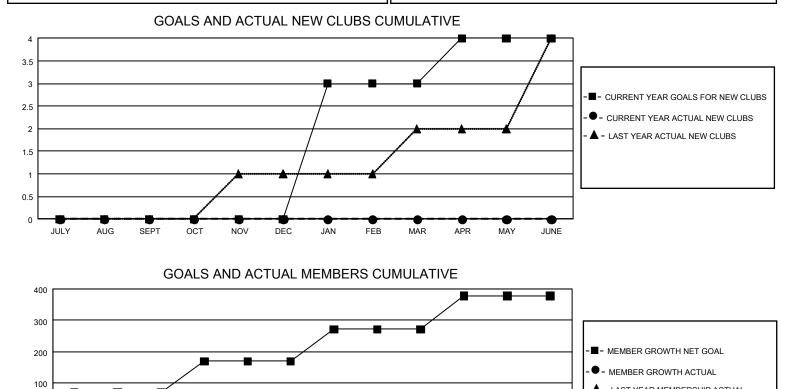

## GMT MONTHLY MEMBERSHIP PROGRESS REPORT

GMT Constitutional Area 2, Group C

REPORT DOES NOT INCLUDE CLUBS IN UNDISTRICTED AREAS.

|               | Club          | os          |               | Members               |                       |                         |                                                    |  |  |  |
|---------------|---------------|-------------|---------------|-----------------------|-----------------------|-------------------------|----------------------------------------------------|--|--|--|
|               | RESULTS FOR   | R 2019-2020 |               | RESULTS FOR 2019-2020 |                       |                         |                                                    |  |  |  |
| QUARTER       | NEW CLUB GOAL | NEW CLUBS   | DROPPED CLUBS | QUARTER MEMB          | ER GROWTH NET<br>GOAL | MEMBER GROWTH<br>ACTUAL | DROPPED<br>MEMBERS ACTUAL<br>(including transfers) |  |  |  |
| JULY/AUG/SEPT | 0             | 0           | 2             | JULY/AUG/SEPT         | 201                   | 29                      | 101                                                |  |  |  |
| OCT/NOV/DEC   | 0             | 0           | 1             | OCT/NOV/DEC           | 306                   | 87                      | 139                                                |  |  |  |
| JAN/FEB/MAR   | 9             | 0           | 0             | JAN/FEB/MAR           | 306                   | 58                      | 29                                                 |  |  |  |
| APR/MAY/JUNE  | 3             | 0           | 0             | APR/MAY/JUNE          | 321                   | 0                       | 0                                                  |  |  |  |